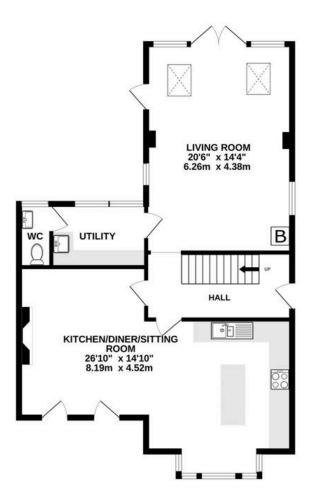

## TOTAL FLOOR AREA: 2071 sq.ft. (192.4 sq.m.) approx.

Whilst every attempt has been made to ensure the accuracy of the floorplan contained here, measurements of doors, windows, rooms and any other items are approximate and no responsibility is taken for any error, omission or mis-statement. This plan is for illustrative purposes only and should be used as such by any prospective purchaser. The services, systems and appliances shown have not been tested and no guarantee as to their operability or efficiency can be given.