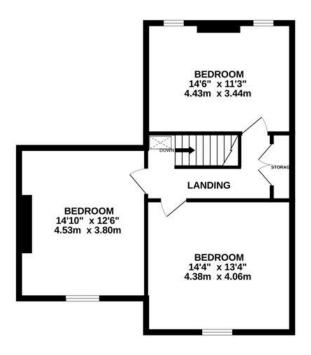

## TOTAL FLOOR AREA: 2071 sq.ft. (192.4 sq.m.) approx.

Whilst every attempt has been made to ensure the accuracy of the floorplan contained here, measurements of doors, windows, rooms and any other items are approximate and no responsibility is taken for any error, omission or mis-statement. This plan is for illustrative purposes only and should be used as such by any prospective purchaser. The services, systems and appliances shown have not been tested and no guarantee as to their operability or efficiency can be given.