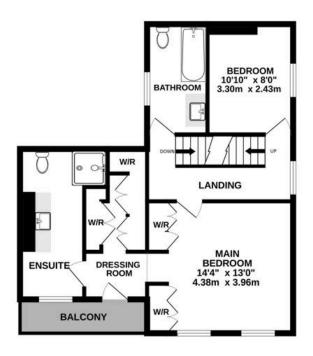

## TOTAL FLOOR AREA: 2071 sq.ft. (192.4 sq.m.) approx.

Whilst every attempt has been made to ensure the accuracy of the floorplan contained here, measurements of doors, windows, rooms and any other items are approximate and no responsibility is taken for any error, omission or mis-statement. This plan is for illustrative purposes only and should be used as such by any prospective purchaser. The services, systems and appliances shown have not been tested and no guarantee as to their operability or efficiency can be given.